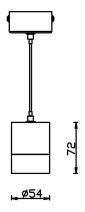

## Scheme

| Product                    |               |
|----------------------------|---------------|
| Real power (W)             | 7             |
| Real luminous flux (Lm)    | 630           |
| Luminous efficiency (Lm/W) | 90            |
| Beam angle (º)             | 36            |
| Life time (h)              | 50000h L80B10 |
| IP                         | 20            |
| Colour                     | Silver        |
| Control gear included      | Yes           |
| Control gear               | ON-OFF        |
| Colour temperature (K)     | 3000          |
| Colour consistency (SDCM)  | SDCM<3        |
| CRI                        | 80            |