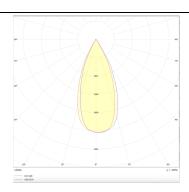

| TUBULAR                |
| Pictograms   | 220 v                  |
|              | On IP 50000h 20 L80B10 |

## Scheme



| Product                    |               |
|----------------------------|---------------|
| Real power (W)             | 7             |
| Real luminous flux (Lm)    | 630           |
| Luminous efficiency (Lm/W) | 90            |
| Beam angle (º)             | 36            |
| Life time (h)              | 50000h L80B10 |
| IP                         | 20            |
| Colour                     | Silver        |
| Control gear included      | Yes           |
| Control gear               | ON-OFF        |
| Colour temperature (K)     | 3000          |
| Colour consistency (SDCM)  | SDCM<3        |
| CRI                        | 80            |

## Photometry