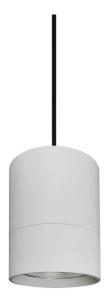

## **TUBULAR**

Lavov suspended luminaire from the family with a power of 7W and an optics of 36 degrees, made in Die Cast Aluminum with a real lumen output of 630lm and an efficiency of 90lm/W.ON-OFF driver.