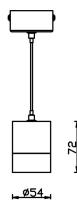

## Scheme

| Product                    |               |
|----------------------------|---------------|
| Real power (W)             | 7             |
| Real luminous flux (Lm)    | 630           |
| Luminous efficiency (Lm/W) | 90            |
| Beam angle (º)             | 12            |
| Life time (h)              | 50000h L80B10 |
| IP                         | 20            |
| Colour                     | White         |
| Control gear included      | Yes           |
| Control gear               | ON-OFF        |
| Colour temperature (K)     | 4000          |
| Colour consistency (SDCM)  | SDCM<3        |
| CRI                        | 80            |