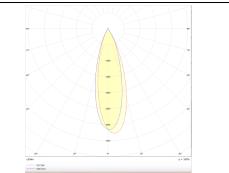

|
| Pictograms   | □ 220 V → CRI C€              |
|              | On IP 50000h<br>Off 20 L80B10 |

## Scheme



| Product                    |               |
|----------------------------|---------------|
| Real power (W)             | 7             |
| Real luminous flux (Lm)    | 630           |
| Luminous efficiency (Lm/W) | 90            |
| Beam angle (º)             | 12            |
| Life time (h)              | 50000h L80B10 |
| IP                         | 20            |
| Colour                     | White         |
| Control gear included      | Yes           |
| Control gear               | ON-OFF        |
| Colour temperature (K)     | 4000          |
| Colour consistency (SDCM)  | SDCM<3        |
| CRI                        | 80            |

## Photometry