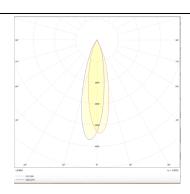

ily       | TUBULAR             |
| Pictograms   | 220 CRI 850° CRI 80 |
|              | On                  |

## Scheme



| Product                    |               |
|----------------------------|---------------|
| Real power (W)             | 7             |
| Real luminous flux (Lm)    | 630           |
| Luminous efficiency (Lm/W) | 90            |
| Beam angle (º)             | 24            |
| Life time (h)              | 50000h L80B10 |
| IP                         | 20            |
| Colour                     | White         |
| Control gear included      | Yes           |
| Control gear               | ON-OFF        |
| Colour temperature (K)     | 4000          |
| Colour consistency (SDCM)  | SDCM<3        |
| CRI                        | 80            |

## Photometry