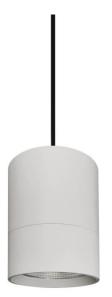

## **TUBULAR**

Lavov suspended luminaire from the family with a power of 7W and an optics of 24 degrees, made in Die Cast Aluminum with a real lumen output of 630lm and an efficiency of 90lm/W.ON-OFF driver.