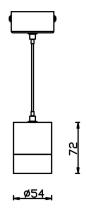

## Scheme

| Product                    |               |
|----------------------------|---------------|
| Real power (W)             | 7             |
| Real luminous flux (Lm)    | 630           |
| Luminous efficiency (Lm/W) | 90            |
| Beam angle (º)             | 24            |
| Life time (h)              | 50000h L80B10 |
| IP                         | 20            |
| Colour                     | White         |
| Control gear included      | Yes           |
| Control gear               | ON-OFF        |
| Colour temperature (K)     | 4000          |
| Colour consistency (SDCM)  | SDCM<3        |
| CRI                        | 80            |