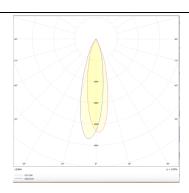

| TUBULAR                |
| Pictograms   | 220 v So CRI 850°      |
|              | On IP 50000h 20 L80B10 |

## Scheme



| Product                    |               |
|----------------------------|---------------|
| Real power (W)             | 7             |
| Real luminous flux (Lm)    | 630           |
| Luminous efficiency (Lm/W) | 90            |
| Beam angle (º)             | 24            |
| Life time (h)              | 50000h L80B10 |
| IP                         | 20            |
| Colour                     | Black         |
| Control gear included      | Yes           |
| Control gear               | ON-OFF        |
| Colour temperature (K)     | 4000          |
| Colour consistency (SDCM)  | SDCM<3        |
| CRI                        | 80            |

## Photometry