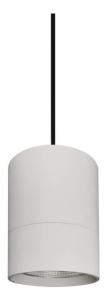

## **TUBULAR**

Lavov suspended luminaire from the family with a power of 7W and an optics of 24 degrees, made in Die Cast Aluminum with a real lumen output of 630lm and an efficiency of 90lm/W.ON-OFF driver.