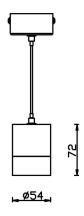

## Scheme

| Product                    |               |
|----------------------------|---------------|
| Real power (W)             | 7             |
| Real luminous flux (Lm)    | 630           |
| Luminous efficiency (Lm/W) | 90            |
| Beam angle (º)             | 24            |
| Life time (h)              | 50000h L80B10 |
| IP                         | 20            |
| Colour                     | Black         |
| Control gear included      | Yes           |
| Control gear               | ON-OFF        |
| Colour temperature (K)     | 4000          |
| Colour consistency (SDCM)  | SDCM<3        |
| CRI                        | 80            |