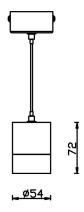

## Scheme

| Product                    |               |
|----------------------------|---------------|
| Real power (W)             | 7             |
| Real luminous flux (Lm)    | 630           |
| Luminous efficiency (Lm/W) | 90            |
| Beam angle (º)             | 36            |
| Life time (h)              | 50000h L80B10 |
| IP                         | 20            |
| Colour                     | Black         |
| Control gear included      | Yes           |
| Control gear               | ON-OFF        |
| Colour temperature (K)     | 4000          |
| Colour consistency (SDCM)  | SDCM<3        |
| CRI                        | 80            |