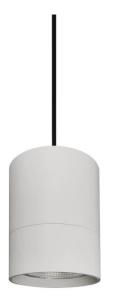

## **TUBULAR**

Lavov suspended luminaire from the family with a power of 7W and an optics of 36 degrees, made in Die Cast Aluminum with a real lumen output of 630lm and an efficiency of 90lm/W.ON-OFF driver.