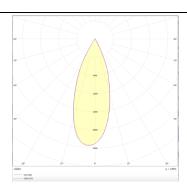

| TUBULAR                |
| Pictograms   | 220 v                  |
|              | On IP 50000h 20 L80B10 |

## Scheme



| Product                    |               |
|----------------------------|---------------|
| Real power (W)             | 7             |
| Real luminous flux (Lm)    | 630           |
| Luminous efficiency (Lm/W) | 90            |
| Beam angle (º)             | 36            |
| Life time (h)              | 50000h L80B10 |
| IP                         | 20            |
| Colour                     | Black         |
| Control gear included      | Yes           |
| Control gear               | ON-OFF        |
| Colour temperature (K)     | 4000          |
| Colour consistency (SDCM)  | SDCM<3        |
| CRI                        | 80            |

## Photometry