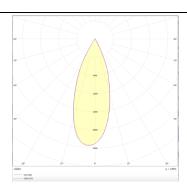

|
| Family       | TUBULAR         |
| Pictograms   | 220 v           |
|              | On              |

## Scheme



| Product                    |               |
|----------------------------|---------------|
| Real power (W)             | 7             |
| Real luminous flux (Lm)    | 630           |
| Luminous efficiency (Lm/W) | 90            |
| Beam angle (º)             | 36            |
| Life time (h)              | 50000h L80B10 |
| IP                         | 20            |
| Colour                     | Silver        |
| Control gear included      | Yes           |
| Control gear               | ON-OFF        |
| Colour temperature (K)     | 4000          |
| Colour consistency (SDCM)  | SDCM<3        |
| CRI                        | 80            |

## Photometry