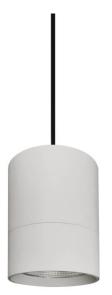

## **TUBULAR**

Lavov suspended luminaire from the family with a power of 7W and an optics of 36 degrees, made in Die Cast Aluminum with a real lumen output of 630lm and an efficiency of 90lm/W.ON-OFF driver.

## Scheme

| Product                    |               |
|----------------------------|---------------|
| Real power (W)             | 7             |
| Real luminous flux (Lm)    | 630           |
| Luminous efficiency (Lm/W) | 90            |
| Beam angle (º)             | 36            |
| Life time (h)              | 50000h L80B10 |
| IP                         | 20            |
| Colour                     | Silver        |
| Control gear included      | Yes           |
| Control gear               | ON-OFF        |
| Colour temperature (K)     | 4000          |
| Colour consistency (SDCM)  | SDCM<3        |
| CRI                        | 80            |