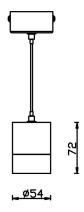

## Scheme

| Product                    |               |
|----------------------------|---------------|
| Real power (W)             | 7             |
| Real luminous flux (Lm)    | 630           |
| Luminous efficiency (Lm/W) | 90            |
| Beam angle (º)             | 36            |
| Life time (h)              | 50000h L80B10 |
| IP                         | 20            |
| Colour                     | Silver        |
| Control gear included      | Yes           |
| Control gear               | ON-OFF        |
| Colour temperature (K)     | 4000          |
| Colour consistency (SDCM)  | SDCM<3        |
| CRI                        | 80            |