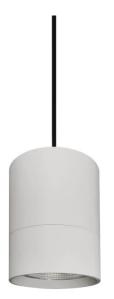

## **TUBULAR**

Lavov suspended luminaire from the family with a power of 12W and an optics of 12 degrees, made in Die Cast Aluminum with a real lumen output of 1080lm and an efficiency of 90lm/W.ON-OFF driver.