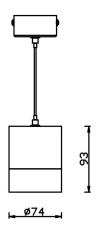

## Scheme

| Product                    |               |
|----------------------------|---------------|
| Real power (W)             | 12            |
| Real luminous flux (Lm)    | 1080          |
| Luminous efficiency (Lm/W) | 90            |
| Beam angle (º)             | 12            |
| Life time (h)              | 50000h L80B10 |
| IP                         | 20            |
| Colour                     | White         |
| Control gear included      | Yes           |
| Control gear               | ON-OFF        |
| Colour temperature (K)     | 3000          |
| Colour consistency (SDCM)  | SDCM<3        |
| CRI                        | 80            |