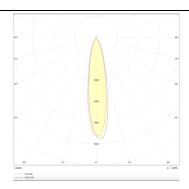

| TUBULAR                |
| Pictograms   | 220 v                  |
|              | On IP 50000h 20 L80B10 |

## Scheme



| Product                    |               |
|----------------------------|---------------|
| Real power (W)             | 12            |
| Real luminous flux (Lm)    | 1080          |
| Luminous efficiency (Lm/W) | 90            |
| Beam angle (º)             | 12            |
| Life time (h)              | 50000h L80B10 |
| IP                         | 20            |
| Colour                     | White         |
| Control gear included      | Yes           |
| Control gear               | ON-OFF        |
| Colour temperature (K)     | 3000          |
| Colour consistency (SDCM)  | SDCM<3        |
| CRI                        | 80            |

## Photometry