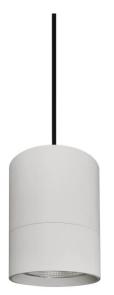

## **TUBULAR**

Lavov suspended luminaire from the family with a power of 12W and an optics of 12 degrees, made in Die Cast Aluminum with a real lumen output of 1080lm and an efficiency of 90lm/W.ON-OFF driver.