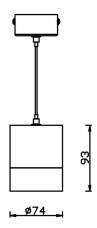

## Scheme

| Product                    |               |
|----------------------------|---------------|
| Real power (W)             | 12            |
| Real luminous flux (Lm)    | 1080          |
| Luminous efficiency (Lm/W) | 90            |
| Beam angle (º)             | 12            |
| Life time (h)              | 50000h L80B10 |
| IP                         | 20            |
| Colour                     | Black         |
| Control gear included      | Yes           |
| Control gear               | ON-OFF        |
| Colour temperature (K)     | 3000          |
| Colour consistency (SDCM)  | SDCM<3        |
| CRI                        | 80            |