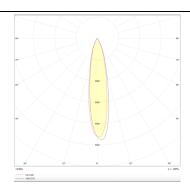

| TUBULAR                |
| Pictograms   | 220 V                  |
|              | On IP 50000h 20 L80B10 |

## Scheme



| Product                    |               |
|----------------------------|---------------|
| Real power (W)             | 12            |
| Real luminous flux (Lm)    | 1080          |
| Luminous efficiency (Lm/W) | 90            |
| Beam angle (º)             | 12            |
| Life time (h)              | 50000h L80B10 |
| IP                         | 20            |
| Colour                     | Black         |
| Control gear included      | Yes           |
| Control gear               | ON-OFF        |
| Colour temperature (K)     | 3000          |
| Colour consistency (SDCM)  | SDCM<3        |
| CRI                        | 80            |

## Photometry