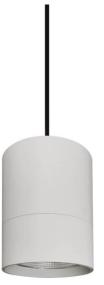

## TUBULAR

Lavov suspended luminaire from the family with a power of 12W and an optics of 12 degrees, made in Die Cast Aluminum with a real lumen output of 1080lm and an efficiency of 90lm/W.ON-OFF driver.