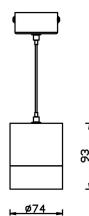

| Item code    | 86.5001.2311.03                     |
|--------------|-------------------------------------|
| Product type | Indoor                              |
| Category     | Pendants                            |
| Family       | TUBULAR                             |
| Pictograms   | □ 220 v<br>240 v<br>850° 80 C€      |
|              | On<br>Off Delto IP 50000h<br>L80B10 |

## Scheme

| Product                    |               |
|----------------------------|---------------|
| Real power (W)             | 12            |
| Real luminous flux (Lm)    | 1080          |
| Luminous efficiency (Lm/W) | 90            |
| Beam angle (º)             | 12            |
| Life time (h)              | 50000h L80B10 |
| IP                         | 20            |
| Colour                     | Silver        |
| Control gear included      | Yes           |
| Control gear               | ON-OFF        |
| Colour temperature (K)     | 3000          |
| Colour consistency (SDCM)  | SDCM<3        |
| CRI                        | 80            |