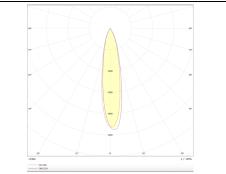

|
| Pictograms   | □ 220 v<br>240 v<br>850° 80 C€      |
|              | On<br>Off Delto IP 50000h<br>L80B10 |

## Scheme



| Product                    |               |
|----------------------------|---------------|
| Real power (W)             | 12            |
| Real luminous flux (Lm)    | 1080          |
| Luminous efficiency (Lm/W) | 90            |
| Beam angle (º)             | 12            |
| Life time (h)              | 50000h L80B10 |
| IP                         | 20            |
| Colour                     | Silver        |
| Control gear included      | Yes           |
| Control gear               | ON-OFF        |
| Colour temperature (K)     | 3000          |
| Colour consistency (SDCM)  | SDCM<3        |
| CRI                        | 80            |

## Photometry