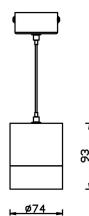

## TUBULAR

Lavov suspended luminaire from the family with a power of 12W and an optics of 24 degrees, made in Die Cast Aluminum with a real lumen output of 1080lm and an efficiency of 90lm/W.ON-OFF driver.

## Scheme

| Product                    |               |
|----------------------------|---------------|
| Real power (W)             | 12            |
| Real luminous flux (Lm)    | 1080          |
| Luminous efficiency (Lm/W) | 90            |
| Beam angle (º)             | 24            |
| Life time (h)              | 50000h L80B10 |
| IP                         | 20            |
| Colour                     | Black         |
| Control gear included      | Yes           |
| Control gear               | ON-OFF        |
| Colour temperature (K)     | 3000          |
| Colour consistency (SDCM)  | SDCM<3        |
| CRI                        | 80            |