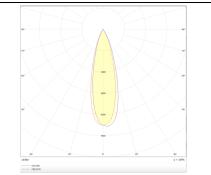

|
| Pictograms   | □ 220<br>240 V 350° CRI C€  |
|              | On Off Det IP 50000h L80B10 |

## Scheme



| Product                    |               |
|----------------------------|---------------|
| Real power (W)             | 12            |
| Real luminous flux (Lm)    | 1080          |
| Luminous efficiency (Lm/W) | 90            |
| Beam angle (º)             | 24            |
| Life time (h)              | 50000h L80B10 |
| IP                         | 20            |
| Colour                     | Black         |
| Control gear included      | Yes           |
| Control gear               | ON-OFF        |
| Colour temperature (K)     | 3000          |
| Colour consistency (SDCM)  | SDCM<3        |
| CRI                        | 80            |

## Photometry