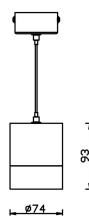

## Scheme

| Product                    |               |
|----------------------------|---------------|
| Real power (W)             | 12            |
| Real luminous flux (Lm)    | 1080          |
| Luminous efficiency (Lm/W) | 90            |
| Beam angle (º)             | 24            |
| Life time (h)              | 50000h L80B10 |
| IP                         | 20            |
| Colour                     | Silver        |
| Control gear included      | Yes           |
| Control gear               | ON-OFF        |
| Colour temperature (K)     | 3000          |
| Colour consistency (SDCM)  | SDCM<3        |
| CRI                        | 80            |