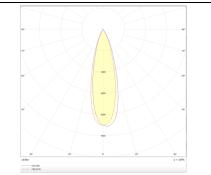

|
| Pictograms   | 220 v 210 v 220 BOO BOO CRI BO CE |
|              | On IP 50000h<br>Off 20 L80B10     |

## Scheme



| Product                    |               |
|----------------------------|---------------|
| Real power (W)             | 12            |
| Real luminous flux (Lm)    | 1080          |
| Luminous efficiency (Lm/W) | 90            |
| Beam angle (º)             | 24            |
| Life time (h)              | 50000h L80B10 |
| IP                         | 20            |
| Colour                     | Silver        |
| Control gear included      | Yes           |
| Control gear               | ON-OFF        |
| Colour temperature (K)     | 3000          |
| Colour consistency (SDCM)  | SDCM<3        |
| CRI                        | 80            |

## Photometry