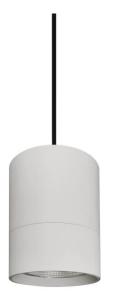

## **TUBULAR**

Lavov suspended luminaire from the family with a power of 12W and an optics of 36 degrees, made in Die Cast Aluminum with a real lumen output of 1080lm and an efficiency of 90lm/W.ON-OFF driver.