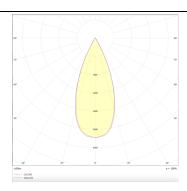

| TUBULAR                |
| Pictograms   | 220 V                  |
|              | On IP 50000h 20 L80B10 |

## Scheme



| Product                    |               |
|----------------------------|---------------|
| Real power (W)             | 12            |
| Real luminous flux (Lm)    | 1080          |
| Luminous efficiency (Lm/W) | 90            |
| Beam angle (º)             | 36            |
| Life time (h)              | 50000h L80B10 |
| IP                         | 20            |
| Colour                     | White         |
| Control gear included      | Yes           |
| Control gear               | ON-OFF        |
| Colour temperature (K)     | 3000          |
| Colour consistency (SDCM)  | SDCM<3        |
| CRI                        | 80            |

## Photometry