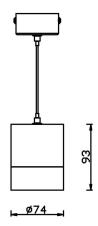

## Scheme

| Product                    |               |
|----------------------------|---------------|
| Real power (W)             | 12            |
| Real luminous flux (Lm)    | 1080          |
| Luminous efficiency (Lm/W) | 90            |
| Beam angle (º)             | 36            |
| Life time (h)              | 50000h L80B10 |
| IP                         | 20            |
| Colour                     | White         |
| Control gear included      | Yes           |
| Control gear               | ON-OFF        |
| Colour temperature (K)     | 3000          |
| Colour consistency (SDCM)  | SDCM<3        |
| CRI                        | 80            |