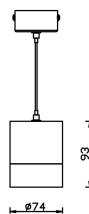

## Scheme

| Product                    |               |
|----------------------------|---------------|
| Real power (W)             | 12            |
| Real luminous flux (Lm)    | 1080          |
| Luminous efficiency (Lm/W) | 90            |
| Beam angle (º)             | 36            |
| Life time (h)              | 50000h L80B10 |
| IP                         | 20            |
| Colour                     | Black         |
| Control gear included      | Yes           |
| Control gear               | ON-OFF        |
| Colour temperature (K)     | 3000          |
| Colour consistency (SDCM)  | SDCM<3        |
| CRI                        | 80            |