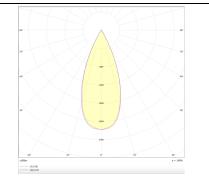

| Pictograms   | □ 220 v<br>240 v<br>250° 850° CRI C€ |
|              | On Off Date IP 50000h L80B10         |

## Scheme



| Product                    |               |
|----------------------------|---------------|
| Real power (W)             | 12            |
| Real luminous flux (Lm)    | 1080          |
| Luminous efficiency (Lm/W) | 90            |
| Beam angle (º)             | 36            |
| Life time (h)              | 50000h L80B10 |
| IP                         | 20            |
| Colour                     | Black         |
| Control gear included      | Yes           |
| Control gear               | ON-OFF        |
| Colour temperature (K)     | 3000          |
| Colour consistency (SDCM)  | SDCM<3        |
| CRI                        | 80            |

## Photometry