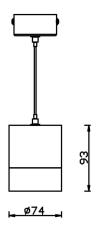

## Scheme

| Product                    |               |
|----------------------------|---------------|
| Real power (W)             | 12            |
| Real luminous flux (Lm)    | 1080          |
| Luminous efficiency (Lm/W) | 90            |
| Beam angle (º)             | 12            |
| Life time (h)              | 50000h L80B10 |
| IP                         | 20            |
| Colour                     | White         |
| Control gear included      | Yes           |
| Control gear               | ON-OFF        |
| Colour temperature (K)     | 4000          |
| Colour consistency (SDCM)  | SDCM<3        |
| CRI                        | 80            |