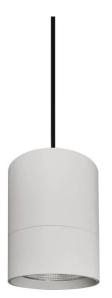

## **TUBULAR**

Lavov suspended luminaire from the family with a power of 12W and an optics of 12 degrees, made in Die Cast Aluminum with a real lumen output of 1080lm and an efficiency of 90lm/W.ON-OFF driver.