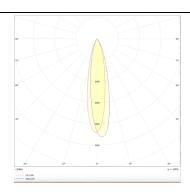

| TUBULAR                |
| Pictograms   | 220 V                  |
|              | On IP 50000h 20 L80B10 |

## Scheme



| Product                    |               |
|----------------------------|---------------|
| Real power (W)             | 12            |
| Real luminous flux (Lm)    | 1080          |
| Luminous efficiency (Lm/W) | 90            |
| Beam angle (º)             | 12            |
| Life time (h)              | 50000h L80B10 |
| IP                         | 20            |
| Colour                     | White         |
| Control gear included      | Yes           |
| Control gear               | ON-OFF        |
| Colour temperature (K)     | 4000          |
| Colour consistency (SDCM)  | SDCM<3        |
| CRI                        | 80            |

## Photometry