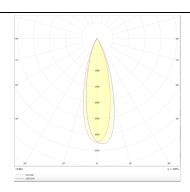

## Photometry

## Scheme

| Product                    |               |
|----------------------------|---------------|
| Real power (W)             | 12            |
| Real luminous flux (Lm)    | 1080          |
| Luminous efficiency (Lm/W) | 90            |
| Beam angle (º)             | 24            |
| Life time (h)              | 50000h L80B10 |
| IP                         | 20            |
| Colour                     | Silver        |
| Control gear included      | Yes           |
| Control gear               | ON-OFF        |
| Colour temperature (K)     | 4000          |
| Colour consistency (SDCM)  | SDCM<3        |
| CRI                        | 80            |