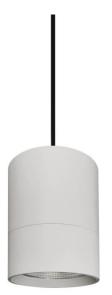

## **TUBULAR**

Lavov suspended luminaire from the family with a power of 12W and an optics of 24 degrees, made in Die Cast Aluminum with a real lumen output of 1080lm and an efficiency of 90lm/W.ON-OFF driver.

## Scheme

| Product                    |               |
|----------------------------|---------------|
| Real power (W)             | 12            |
| Real luminous flux (Lm)    | 1080          |
| Luminous efficiency (Lm/W) | 90            |
| Beam angle (º)             | 24            |
| Life time (h)              | 50000h L80B10 |
| IP                         | 20            |
| Colour                     | Silver        |
| Control gear included      | Yes           |
| Control gear               | ON-OFF        |
| Colour temperature (K)     | 4000          |
| Colour consistency (SDCM)  | SDCM<3        |
| CRI                        | 80            |