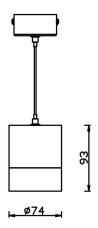

## Scheme

| Product                    |               |
|----------------------------|---------------|
| Real power (W)             | 12            |
| Real luminous flux (Lm)    | 1080          |
| Luminous efficiency (Lm/W) | 90            |
| Beam angle (º)             | 24            |
| Life time (h)              | 50000h L80B10 |
| IP                         | 20            |
| Colour                     | Silver        |
| Control gear included      | Yes           |
| Control gear               | ON-OFF        |
| Colour temperature (K)     | 4000          |
| Colour consistency (SDCM)  | SDCM<3        |
| CRI                        | 80            |