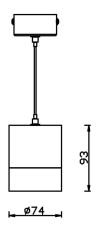

## Scheme

| Product                    |               |
|----------------------------|---------------|
| Real power (W)             | 12            |
| Real luminous flux (Lm)    | 1080          |
| Luminous efficiency (Lm/W) | 90            |
| Beam angle (º)             | 36            |
| Life time (h)              | 50000h L80B10 |
| IP                         | 20            |
| Colour                     | Silver        |
| Control gear included      | Yes           |
| Control gear               | ON-OFF        |
| Colour temperature (K)     | 4000          |
| Colour consistency (SDCM)  | SDCM<3        |
| CRI                        | 80            |