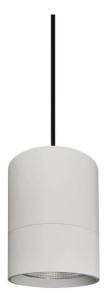

## **TUBULAR**

Lavov suspended luminaire from the family with a power of 12W and an optics of 36 degrees, made in Die Cast Aluminum with a real lumen output of 1080lm and an efficiency of 90lm/W.ON-OFF driver.