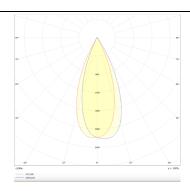

|
| Family       | TUBULAR         |
| Pictograms   | 220 V           |
|              | On              |

## Scheme



| Product                    |               |
|----------------------------|---------------|
| Real power (W)             | 12            |
| Real luminous flux (Lm)    | 1080          |
| Luminous efficiency (Lm/W) | 90            |
| Beam angle (º)             | 36            |
| Life time (h)              | 50000h L80B10 |
| IP                         | 20            |
| Colour                     | Silver        |
| Control gear included      | Yes           |
| Control gear               | ON-OFF        |
| Colour temperature (K)     | 4000          |
| Colour consistency (SDCM)  | SDCM<3        |
| CRI                        | 80            |

## Photometry