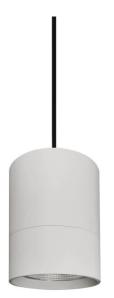

## **TUBULAR**

Lavov suspended luminaire from the family with a power of 20W and an optics of 12 degrees, made in Die Cast Aluminum with a real lumen output of 1080lm and an efficiency of 54lm/W.ON-OFF driver.