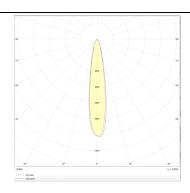

Family       | TUBULAR            |
| Pictograms   | 220 V Sov CRI 850° |
|              | On                 |

## Scheme



| Product                    |               |
|----------------------------|---------------|
| Real power (W)             | 20            |
| Real luminous flux (Lm)    | 1080          |
| Luminous efficiency (Lm/W) | 54            |
| Beam angle (º)             | 12            |
| Life time (h)              | 50000h L80B10 |
| IP                         | 20            |
| Colour                     | Black         |
| Control gear included      | Yes           |
| Control gear               | ON-OFF        |
| Colour temperature (K)     | 3000          |
| Colour consistency (SDCM)  | SDCM<3        |
| CRI                        | 80            |

## Photometry