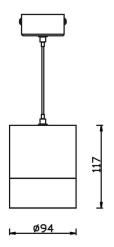

## Scheme

| Product                    |               |
|----------------------------|---------------|
| Real power (W)             | 20            |
| Real luminous flux (Lm)    | 1080          |
| Luminous efficiency (Lm/W) | 54            |
| Beam angle (º)             | 12            |
| Life time (h)              | 50000h L80B10 |
| IP                         | 20            |
| Colour                     | Black         |
| Control gear included      | Yes           |
| Control gear               | ON-OFF        |
| Colour temperature (K)     | 3000          |
| Colour consistency (SDCM)  | SDCM<3        |
| CRI                        | 80            |