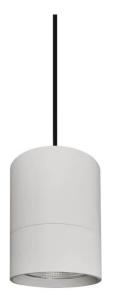

## **TUBULAR**

Lavov suspended luminaire from the family with a power of 20W and an optics of 24 degrees, made in Die Cast Aluminum with a real lumen output of 1800lm and an efficiency of 90lm/W.ON-OFF driver.