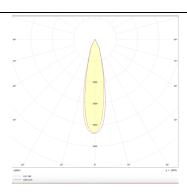

| TUBULAR                |
| Pictograms   | 220 V Sov CRI 850° CEI |
|              | On                     |

## Scheme



| Product                    |               |
|----------------------------|---------------|
| Real power (W)             | 20            |
| Real luminous flux (Lm)    | 1800          |
| Luminous efficiency (Lm/W) | 90            |
| Beam angle (º)             | 24            |
| Life time (h)              | 50000h L80B10 |
| IP                         | 20            |
| Colour                     | Silver        |
| Control gear included      | Yes           |
| Control gear               | ON-OFF        |
| Colour temperature (K)     | 3000          |
| Colour consistency (SDCM)  | SDCM<3        |
| CRI                        | 80            |

## Photometry