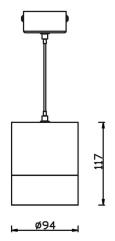

## Scheme

| Product                    |               |
|----------------------------|---------------|
| Real power (W)             | 20            |
| Real luminous flux (Lm)    | 1800          |
| Luminous efficiency (Lm/W) | 90            |
| Beam angle (º)             | 24            |
| Life time (h)              | 50000h L80B10 |
| IP                         | 20            |
| Colour                     | Silver        |
| Control gear included      | Yes           |
| Control gear               | ON-OFF        |
| Colour temperature (K)     | 3000          |
| Colour consistency (SDCM)  | SDCM<3        |
| CRI                        | 80            |