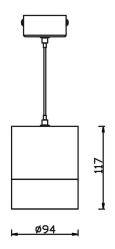

## Scheme

| Product                    |               |
|----------------------------|---------------|
| Real power (W)             | 20            |
| Real luminous flux (Lm)    | 1800          |
| Luminous efficiency (Lm/W) | 90            |
| Beam angle (º)             | 36            |
| Life time (h)              | 50000h L80B10 |
| IP                         | 20            |
| Colour                     | Silver        |
| Control gear included      | Yes           |
| Control gear               | ON-OFF        |
| Colour temperature (K)     | 3000          |
| Colour consistency (SDCM)  | SDCM<3        |
| CRI                        | 80            |