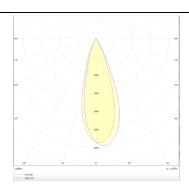

|
| Family       | TUBULAR         |
| Pictograms   | 220 V           |
|              | On              |

## Scheme



| Product                    |               |
|----------------------------|---------------|
| Real power (W)             | 20            |
| Real luminous flux (Lm)    | 1800          |
| Luminous efficiency (Lm/W) | 90            |
| Beam angle (º)             | 36            |
| Life time (h)              | 50000h L80B10 |
| IP                         | 20            |
| Colour                     | Silver        |
| Control gear included      | Yes           |
| Control gear               | ON-OFF        |
| Colour temperature (K)     | 3000          |
| Colour consistency (SDCM)  | SDCM<3        |
| CRI                        | 80            |

## Photometry