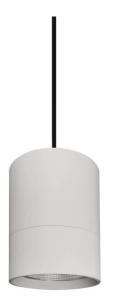

## **TUBULAR**

Lavov suspended luminaire from the family with a power of 20W and an optics of 36 degrees, made in Die Cast Aluminum with a real lumen output of 1800lm and an efficiency of 90lm/W.ON-OFF driver.

## Scheme

| Product                    |               |
|----------------------------|---------------|
| Real power (W)             | 20            |
| Real luminous flux (Lm)    | 1800          |
| Luminous efficiency (Lm/W) | 90            |
| Beam angle (º)             | 36            |
| Life time (h)              | 50000h L80B10 |
| IP                         | 20            |
| Colour                     | Silver        |
| Control gear included      | Yes           |
| Control gear               | ON-OFF        |
| Colour temperature (K)     | 3000          |
| Colour consistency (SDCM)  | SDCM<3        |
| CRI                        | 80            |