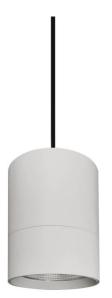

## **TUBULAR**

Lavov suspended luminaire from the family with a power of 20W and an optics of 12 degrees, made in Die Cast Aluminum with a real lumen output of 1800lm and an efficiency of 90lm/W.ON-OFF driver.