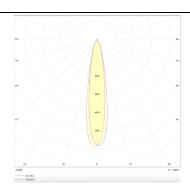

| Family       | TUBULAR           |
| Pictograms   | 220 V S50° CRI 80 |
|              | On                |

## Scheme



| Product                    |               |
|----------------------------|---------------|
| Real power (W)             | 20            |
| Real luminous flux (Lm)    | 1800          |
| Luminous efficiency (Lm/W) | 90            |
| Beam angle (º)             | 12            |
| Life time (h)              | 50000h L80B10 |
| IP                         | 20            |
| Colour                     | White         |
| Control gear included      | Yes           |
| Control gear               | ON-OFF        |
| Colour temperature (K)     | 4000          |
| Colour consistency (SDCM)  | SDCM<3        |
| CRI                        | 80            |

## Photometry