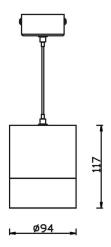

## Scheme

| Product                    |               |
|----------------------------|---------------|
| Real power (W)             | 20            |
| Real luminous flux (Lm)    | 1800          |
| Luminous efficiency (Lm/W) | 90            |
| Beam angle (º)             | 12            |
| Life time (h)              | 50000h L80B10 |
| IP                         | 20            |
| Colour                     | White         |
| Control gear included      | Yes           |
| Control gear               | ON-OFF        |
| Colour temperature (K)     | 4000          |
| Colour consistency (SDCM)  | SDCM<3        |
| CRI                        | 80            |