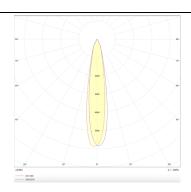

|
| Family       | TUBULAR         |
| Pictograms   | 220 v           |
|              | On              |

## Scheme



| Product                    |               |
|----------------------------|---------------|
| Real power (W)             | 20            |
| Real luminous flux (Lm)    | 1800          |
| Luminous efficiency (Lm/W) | 90            |
| Beam angle (º)             | 12            |
| Life time (h)              | 50000h L80B10 |
| IP                         | 20            |
| Colour                     | Black         |
| Control gear included      | Yes           |
| Control gear               | ON-OFF        |
| Colour temperature (K)     | 4000          |
| Colour consistency (SDCM)  | SDCM<3        |
| CRI                        | 80            |

## Photometry