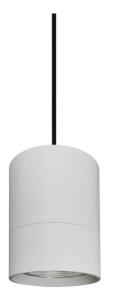

## **TUBULAR**

Lavov suspended luminaire from the family with a power of 20W and an optics of 12 degrees, made in Die Cast Aluminum with a real lumen output of 1800lm and an efficiency of 90lm/W.ON-OFF driver.