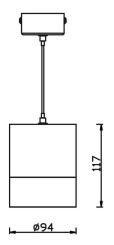

## Scheme

| Product                    |               |
|----------------------------|---------------|
| Real power (W)             | 20            |
| Real luminous flux (Lm)    | 1800          |
| Luminous efficiency (Lm/W) | 90            |
| Beam angle (º)             | 12            |
| Life time (h)              | 50000h L80B10 |
| IP                         | 20            |
| Colour                     | Black         |
| Control gear included      | Yes           |
| Control gear               | ON-OFF        |
| Colour temperature (K)     | 4000          |
| Colour consistency (SDCM)  | SDCM<3        |
| CRI                        | 80            |