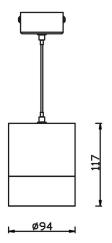

## Scheme

| Product                    |               |
|----------------------------|---------------|
| Real power (W)             | 20            |
| Real luminous flux (Lm)    | 1800          |
| Luminous efficiency (Lm/W) | 90            |
| Beam angle (º)             | 24            |
| Life time (h)              | 50000h L80B10 |
| IP                         | 20            |
| Colour                     | White         |
| Control gear included      | Yes           |
| Control gear               | ON-OFF        |
| Colour temperature (K)     | 4000          |
| Colour consistency (SDCM)  | SDCM<3        |
| CRI                        | 80            |