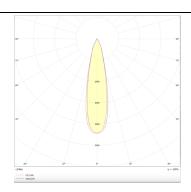

|
| Family       | TUBULAR         |
| Pictograms   | 220 v           |
|              | On              |

## Scheme



| Product                    |               |
|----------------------------|---------------|
| Real power (W)             | 20            |
| Real luminous flux (Lm)    | 1800          |
| Luminous efficiency (Lm/W) | 90            |
| Beam angle (º)             | 24            |
| Life time (h)              | 50000h L80B10 |
| IP                         | 20            |
| Colour                     | White         |
| Control gear included      | Yes           |
| Control gear               | ON-OFF        |
| Colour temperature (K)     | 4000          |
| Colour consistency (SDCM)  | SDCM<3        |
| CRI                        | 80            |

## Photometry