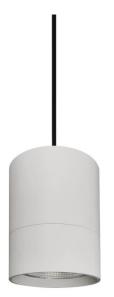

## **TUBULAR**

Lavov suspended luminaire from the family with a power of 20W and an optics of 24 degrees, made in Die Cast Aluminum with a real lumen output of 1800lm and an efficiency of 90lm/W.ON-OFF driver.