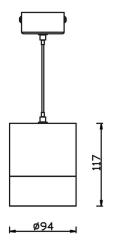

## Scheme

| Product                    |               |
|----------------------------|---------------|
| Real power (W)             | 20            |
| Real luminous flux (Lm)    | 1800          |
| Luminous efficiency (Lm/W) | 90            |
| Beam angle (º)             | 36            |
| Life time (h)              | 50000h L80B10 |
| IP                         | 20            |
| Colour                     | White         |
| Control gear included      | Yes           |
| Control gear               | ON-OFF        |
| Colour temperature (K)     | 4000          |
| Colour consistency (SDCM)  | SDCM<3        |
| CRI                        | 80            |