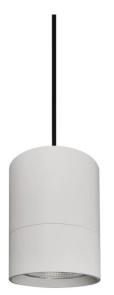

## **TUBULAR**

Lavov suspended luminaire from the family with a power of 20W and an optics of 36 degrees, made in Die Cast Aluminum with a real lumen output of 1800lm and an efficiency of 90lm/W.ON-OFF driver.