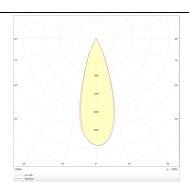

|
| Family       | TUBULAR         |
| Pictograms   | 220 V           |
|              | On              |

## Scheme



| Product                    |               |
|----------------------------|---------------|
| Real power (W)             | 20            |
| Real luminous flux (Lm)    | 1800          |
| Luminous efficiency (Lm/W) | 90            |
| Beam angle (º)             | 36            |
| Life time (h)              | 50000h L80B10 |
| IP                         | 20            |
| Colour                     | Black         |
| Control gear included      | Yes           |
| Control gear               | ON-OFF        |
| Colour temperature (K)     | 4000          |
| Colour consistency (SDCM)  | SDCM<3        |
| CRI                        | 80            |

## Photometry