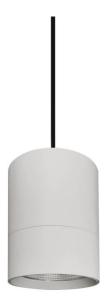

## **TUBULAR**

Lavov suspended luminaire from the family with a power of 20W and an optics of 36 degrees, made in Die Cast Aluminum with a real lumen output of 1800lm and an efficiency of 90lm/W.ON-OFF driver.