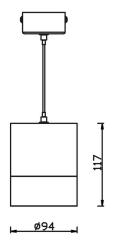

## Scheme

| Product                    |               |
|----------------------------|---------------|
| Real power (W)             | 20            |
| Real luminous flux (Lm)    | 1800          |
| Luminous efficiency (Lm/W) | 90            |
| Beam angle (º)             | 36            |
| Life time (h)              | 50000h L80B10 |
| IP                         | 20            |
| Colour                     | Black         |
| Control gear included      | Yes           |
| Control gear               | ON-OFF        |
| Colour temperature (K)     | 4000          |
| Colour consistency (SDCM)  | SDCM<3        |
| CRI                        | 80            |