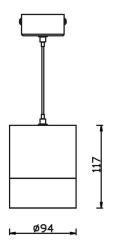

## Scheme

| Product                    |               |
|----------------------------|---------------|
| Real power (W)             | 20            |
| Real luminous flux (Lm)    | 1800          |
| Luminous efficiency (Lm/W) | 90            |
| Beam angle (º)             | 36            |
| Life time (h)              | 50000h L80B10 |
| IP                         | 20            |
| Colour                     | Silver        |
| Control gear included      | Yes           |
| Control gear               | ON-OFF        |
| Colour temperature (K)     | 4000          |
| Colour consistency (SDCM)  | SDCM<3        |
| CRI                        | 80            |