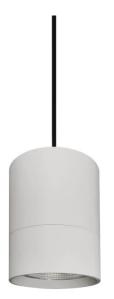

## **TUBULAR**

Lavov suspended luminaire from the family with a power of 20W and an optics of 36 degrees, made in Die Cast Aluminum with a real lumen output of 1800lm and an efficiency of 90lm/W.ON-OFF driver.

## Scheme

| Product                    |               |
|----------------------------|---------------|
| Real power (W)             | 20            |
| Real luminous flux (Lm)    | 1800          |
| Luminous efficiency (Lm/W) | 90            |
| Beam angle (º)             | 36            |
| Life time (h)              | 50000h L80B10 |
| IP                         | 20            |
| Colour                     | Silver        |
| Control gear included      | Yes           |
| Control gear               | ON-OFF        |
| Colour temperature (K)     | 4000          |
| Colour consistency (SDCM)  | SDCM<3        |
| CRI                        | 80            |