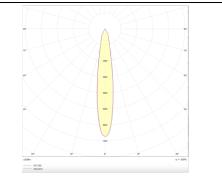

of 30W and an optics of 12 degrees, made in Die Cast Aluminum with a real lumen output of 2700lm and an efficiency of 90lm/W.ON-OFF driver.

| ltem code    | 86.5001.4311.02                |
|--------------|--------------------------------|
| Product type | Indoor                         |
| Category     | Pendants                       |
| Family       | TUBULAR                        |
| Pictograms   | □ 220 v<br>240 v<br>850* 80 CE |
|              | On IP 50000h<br>Cff 20 L80B10  |

## Scheme



## Real power (W) 30 Real luminous flux (Lm) 2700 Luminous efficiency (Lm/W) 90 Beam angle (<sup>o</sup>) 12 Life time (h) 50000h L80B10 IP 20 Colour Black **Control gear included** Yes **Control gear ON-OFF** 3000 Colour temperature (K) SDCM<3 Colour consistency (SDCM) CRI 80

## Photometry