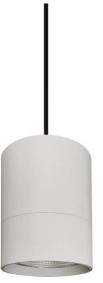

## TUBULAR

Product

Lavov suspended luminaire from the family with a power of 30W and an optics of 12 degrees, made in Die Cast Aluminum with a real lumen output of 2700lm and an efficiency of 90lm/W.ON-OFF driver.