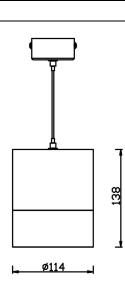

## TUBULAR

Product

Lavov suspended luminaire from the family with a power of 30W and an optics of 12 degrees, made in Die Cast Aluminum with a real lumen output of 2700lm and an efficiency of 90lm/W.ON-OFF driver.

| ltem code    | 86.5001.4311.02                |
|--------------|--------------------------------|
| Product type | Indoor                         |
| Category     | Pendants                       |
| Family       | TUBULAR                        |
| Pictograms   | □ 220 v<br>240 v<br>850* 80 CE |
|              | On IP 50000h<br>Cff 20 L80B10  |

## Scheme



## Real power (W) 30 Real luminous flux (Lm) 2700 Luminous efficiency (Lm/W) 90 Beam angle (<sup>o</sup>) 12 Life time (h) 50000h L80B10 IP 20 Colour Black **Control gear included** Yes **Control gear ON-OFF** 3000 Colour temperature (K) SDCM<3 Colour consistency (SDCM) CRI 80

## Photometry