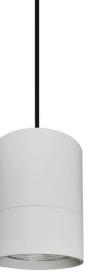

## TUBULAR

Lavov suspended luminaire from the family with a power of 30W and an optics of 24 degrees, made in Die Cast Aluminum with a real lumen output of 2700lm and an efficiency of 90lm/W.ON-OFF driver.

## Product Real power (W) 30 Real luminous flux (Lm) 2700 Luminous efficiency (Lm/W) 90 Beam angle (<sup>o</sup>) 24 Life time (h) 50000h L80B10 IP 20 Colour White **Control gear included** Yes **Control gear ON-OFF** 3000 Colour temperature (K) SDCM<3 Colour consistency (SDCM) CRI 80