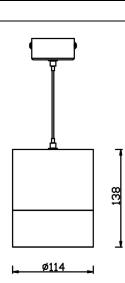

## TUBULAR

Lavov suspended luminaire from the family with a power of 30W and an optics of 24 degrees, made in Die Cast Aluminum with a real lumen output of 2700lm and an efficiency of 90lm/W.ON-OFF driver.

| ltem code    | 86.5001.4321.01               |
|--------------|-------------------------------|
| Product type | Indoor                        |
| Category     | Pendants                      |
| Family       | TUBULAR                       |
| Pictograms   | 220 v<br>240 v<br>850° CRI CE |
|              | On IP 50000h<br>Off 20 L80B10 |

## Scheme



## Product Real power (W) 30 Real luminous flux (Lm) 2700 Luminous efficiency (Lm/W) 90 Beam angle (<sup>o</sup>) 24 Life time (h) 50000h L80B10 IP 20 Colour White **Control gear included** Yes **Control gear ON-OFF** 3000 Colour temperature (K) SDCM<3 Colour consistency (SDCM) CRI 80

## Photometry