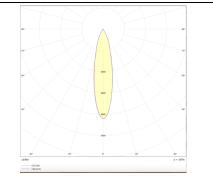

of 30W and an optics of 24 degrees, made in Die Cast Aluminum with a real lumen output of 2700lm and an efficiency of 90lm/W.ON-OFF driver.

| ltem code    | 86.5001.4321.01               |
|--------------|-------------------------------|
| Product type | Indoor                        |
| Category     | Pendants                      |
| Family       | TUBULAR                       |
| Pictograms   | 220 v<br>240 v<br>850° CRI CE |
|              | On IP 50000h<br>Off 20 L80B10 |

## Scheme



## Product Real power (W) 30 Real luminous flux (Lm) 2700 Luminous efficiency (Lm/W) 90 Beam angle (<sup>o</sup>) 24 Life time (h) 50000h L80B10 IP 20 Colour White **Control gear included** Yes **Control gear ON-OFF** 3000 Colour temperature (K) SDCM<3 Colour consistency (SDCM) CRI 80

## Photometry