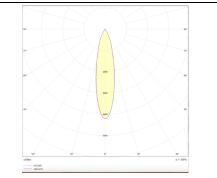

n Die Cast Aluminum with a real lumen output of 2700lm and an efficiency of 90lm/W.ON-OFF driver.

| Item code    | 86.5001.4321.02                     |
|--------------|-------------------------------------|
| Product type | Indoor                              |
| Category     | Pendants                            |
| Family       | TUBULAR                             |
| Pictograms   | □ 220 v<br>240 v<br>850° 80 C€      |
|              | On<br>Off Delto IP 50000h<br>L80B10 |

## Scheme



## Product Real power (W) 30 Real luminous flux (Lm) 2700 Luminous efficiency (Lm/W) 90 Beam angle (<sup>o</sup>) 24 Life time (h) 50000h L80B10 IP 20 Colour Black **Control gear included** Yes **Control gear ON-OFF** 3000 Colour temperature (K) SDCM<3 Colour consistency (SDCM) CRI 80

## Photometry