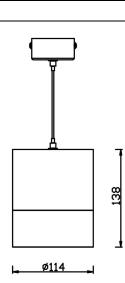

## TUBULAR

Lavov suspended luminaire from the family with a power of 30W and an optics of 24 degrees, made in Die Cast Aluminum with a real lumen output of 2700lm and an efficiency of 90lm/W.ON-OFF driver.

| Item code    | 86.5001.4321.02                     |
|--------------|-------------------------------------|
| Product type | Indoor                              |
| Category     | Pendants                            |
| Family       | TUBULAR                             |
| Pictograms   | □ 220 v<br>240 v<br>850° 80 C€      |
|              | On<br>Off Delto IP 50000h<br>L80B10 |

## Scheme



## Product Real power (W) 30 Real luminous flux (Lm) 2700 Luminous efficiency (Lm/W) 90 Beam angle (<sup>o</sup>) 24 Life time (h) 50000h L80B10 IP 20 Colour Black **Control gear included** Yes **Control gear ON-OFF** 3000 Colour temperature (K) SDCM<3 Colour consistency (SDCM) CRI 80

## Photometry