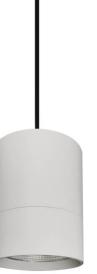

## TUBULAR

Lavov suspended luminaire from the family with a power of 30W and an optics of 24 degrees, made in Die Cast Aluminum with a real lumen output of 2700lm and an efficiency of 90lm/W.ON-OFF driver.