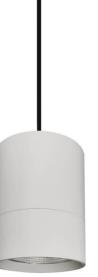

## TUBULAR

Lavov suspended luminaire from the family with a power of 30W and an optics of 36 degrees, made in Die Cast Aluminum with a real lumen output of 2700lm and an efficiency of 90lm/W.ON-OFF driver.