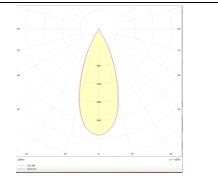

minum with a real lumen output of 2700lm and an efficiency of 90lm/W.ON-OFF driver.

| ltem code    | 86.S001.4331.02                       |
|--------------|---------------------------------------|
| Product type | Indoor                                |
| Category     | Pendants                              |
| Family       | TUBULAR                               |
| Pictograms   | □ 220 v<br>240 v<br>250° CRI<br>80 C€ |
|              | On Off Dall IP 50000h L80B10          |

## Scheme



## Product Real power (W) 30 Real luminous flux (Lm) 2700 Luminous efficiency (Lm/W) 90 Beam angle (<sup>o</sup>) 36 Life time (h) 50000h L80B10 IP 20 Colour Black **Control gear included** Yes **Control gear ON-OFF** 3000 Colour temperature (K) SDCM<3 Colour consistency (SDCM) CRI 80

## Photometry