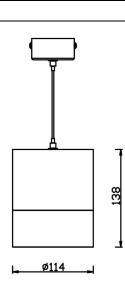

## TUBULAR

Lavov suspended luminaire from the family with a power of 30W and an optics of 36 degrees, made in Die Cast Aluminum with a real lumen output of 2700lm and an efficiency of 90lm/W.ON-OFF driver.

| ltem code    | 86.S001.4331.02                       |
|--------------|---------------------------------------|
| Product type | Indoor                                |
| Category     | Pendants                              |
| Family       | TUBULAR                               |
| Pictograms   | □ 220 v<br>240 v<br>250° CRI<br>80 C€ |
|              | On Off Dall IP 50000h L80B10          |

## Scheme



## Product Real power (W) 30 Real luminous flux (Lm) 2700 Luminous efficiency (Lm/W) 90 Beam angle (<sup>o</sup>) 36 Life time (h) 50000h L80B10 IP 20 Colour Black **Control gear included** Yes **Control gear ON-OFF** 3000 Colour temperature (K) SDCM<3 Colour consistency (SDCM) CRI 80

## Photometry