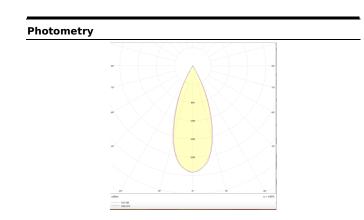

## Scheme 80114

| Product                    |               |
|----------------------------|---------------|
| Real power (W)             | 30            |
| Real luminous flux (Lm)    | 2700          |
| Luminous efficiency (Lm/W) | 90            |
| Beam angle (º)             | 36            |
| Life time (h)              | 50000h L80B10 |
| IP                         | 20            |
| Colour                     | Silver        |
| Control gear included      | Yes           |
| Control gear               | ON-OFF        |
| Colour temperature (K)     | 3000          |
| Colour consistency (SDCM)  | SDCM<3        |
| CRI                        | 80            |