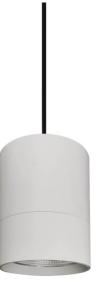

## TUBULAR

Product

Lavov suspended luminaire from the family with a power of 30W and an optics of 12 degrees, made in Die Cast Aluminum with a real lumen output of 2700lm and an efficiency of 90lm/W.ON-OFF driver.