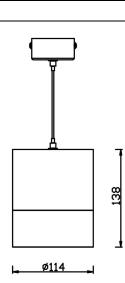

## TUBULAR

Product

Lavov suspended luminaire from the family with a power of 30W and an optics of 12 degrees, made in Die Cast Aluminum with a real lumen output of 2700lm and an efficiency of 90lm/W.ON-OFF driver.

| ltem code    | 86.S001.4411.01                       |
|--------------|---------------------------------------|
| Product type | Indoor                                |
| Category     | Pendants                              |
| Family       | TUBULAR                               |
| Pictograms   | 220 v<br>240 v<br>850° CRI CE         |
|              | On<br>Off DALL IP 50000h<br>20 L80B10 |

## Scheme



## Real power (W) 30 Real luminous flux (Lm) 2700 Luminous efficiency (Lm/W) 90 Beam angle (<sup>o</sup>) 12 Life time (h) 50000h L80B10 IP 20 Colour White **Control gear included** Yes **Control gear ON-OFF** 4000 Colour temperature (K) SDCM<3 Colour consistency (SDCM) CRI 80

## Photometry