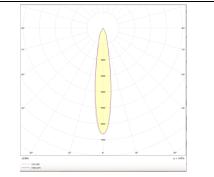

Cast Aluminum with a real lumen output of 2700lm and an efficiency of 90lm/W.ON-OFF driver.

| ltem code    | 86.S001.4411.01                       |
|--------------|---------------------------------------|
| Product type | Indoor                                |
| Category     | Pendants                              |
| Family       | TUBULAR                               |
| Pictograms   | 220 v<br>240 v<br>850° CRI CE         |
|              | On<br>Off DALL IP 50000h<br>20 L80B10 |

## Scheme



## Real power (W) 30 Real luminous flux (Lm) 2700 Luminous efficiency (Lm/W) 90 Beam angle (<sup>o</sup>) 12 Life time (h) 50000h L80B10 IP 20 Colour White **Control gear included** Yes **Control gear ON-OFF** 4000 Colour temperature (K) SDCM<3 Colour consistency (SDCM) CRI 80

## Photometry