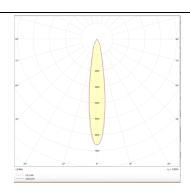

| TUBULAR                |
| Pictograms   | 220 v                  |
|              | On IP 50000h 20 L80B10 |

## Scheme



| Product                    |               |
|----------------------------|---------------|
| Real power (W)             | 30            |
| Real luminous flux (Lm)    | 2700          |
| Luminous efficiency (Lm/W) | 90            |
| Beam angle (º)             | 12            |
| Life time (h)              | 50000h L80B10 |
| IP                         | 20            |
| Colour                     | Black         |
| Control gear included      | Yes           |
| Control gear               | ON-OFF        |
| Colour temperature (K)     | 4000          |
| Colour consistency (SDCM)  | SDCM<3        |
| CRI                        | 80            |

## Photometry