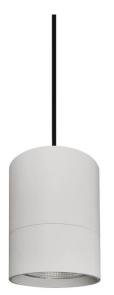

## **TUBULAR**

Lavov suspended luminaire from the family with a power of 30W and an optics of 12 degrees, made in Die Cast Aluminum with a real lumen output of 2700lm and an efficiency of 90lm/W.ON-OFF driver.