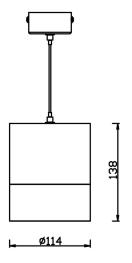

## Scheme

| Product                    |               |
|----------------------------|---------------|
| Real power (W)             | 30            |
| Real luminous flux (Lm)    | 2700          |
| Luminous efficiency (Lm/W) | 90            |
| Beam angle (º)             | 12            |
| Life time (h)              | 50000h L80B10 |
| IP                         | 20            |
| Colour                     | Black         |
| Control gear included      | Yes           |
| Control gear               | ON-OFF        |
| Colour temperature (K)     | 4000          |
| Colour consistency (SDCM)  | SDCM<3        |
| CRI                        | 80            |