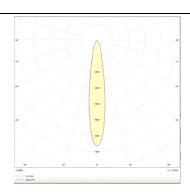

## Photometry

## Scheme

| Product                    |               |
|----------------------------|---------------|
| Real power (W)             | 30            |
| Real luminous flux (Lm)    | 2700          |
| Luminous efficiency (Lm/W) | 90            |
| Beam angle (º)             | 12            |
| Life time (h)              | 50000h L80B10 |
| IP                         | 20            |
| Colour                     | Silver        |
| Control gear included      | Yes           |
| Control gear               | ON-OFF        |
| Colour temperature (K)     | 4000          |
| Colour consistency (SDCM)  | SDCM<3        |
| CRI                        | 80            |