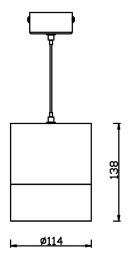

## Scheme

| Product                    |               |
|----------------------------|---------------|
| Real power (W)             | 30            |
| Real luminous flux (Lm)    | 2700          |
| Luminous efficiency (Lm/W) | 90            |
| Beam angle (º)             | 12            |
| Life time (h)              | 50000h L80B10 |
| IP                         | 20            |
| Colour                     | Silver        |
| Control gear included      | Yes           |
| Control gear               | ON-OFF        |
| Colour temperature (K)     | 4000          |
| Colour consistency (SDCM)  | SDCM<3        |
| CRI                        | 80            |