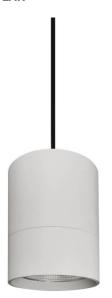

## **TUBULAR**

Lavov suspended luminaire from the family with a power of 30W and an optics of 12 degrees, made in Die Cast Aluminum with a real lumen output of 2700lm and an efficiency of 90lm/W.ON-OFF driver.