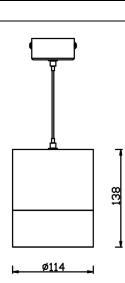

## TUBULAR

Lavov suspended luminaire from the family with a power of 30W and an optics of 36 degrees, made in Die Cast Aluminum with a real lumen output of 2700lm and an efficiency of 90lm/W.ON-OFF driver.

| Item code    | 86.5001.4431.02                    |
|--------------|------------------------------------|
| Product type | Indoor                             |
| Category     | Pendants                           |
| Family       | TUBULAR                            |
| Pictograms   | □ 220 v<br>240 v<br>850° 80 CRI C€ |
|              | On Off Det IP 50000h L80B10        |

## Scheme



## Product Real power (W) 30 Real luminous flux (Lm) 2700 Luminous efficiency (Lm/W) 90 Beam angle (<sup>o</sup>) 36 Life time (h) 50000h L80B10 IP 20 Colour Black **Control gear included** Yes **Control gear ON-OFF** 4000 Colour temperature (K) SDCM<3 Colour consistency (SDCM) CRI 80

## Photometry