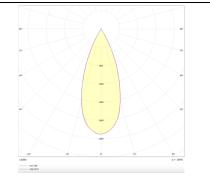

made in Die Cast Aluminum with a real lumen output of 2700lm and an efficiency of 90lm/W.ON-OFF driver.

| Item code    | 86.5001.4431.02                    |
|--------------|------------------------------------|
| Product type | Indoor                             |
| Category     | Pendants                           |
| Family       | TUBULAR                            |
| Pictograms   | □ 220 v<br>240 v<br>850° 80 CRI C€ |
|              | On Off Det IP 50000h L80B10        |

## Scheme



## Product Real power (W) 30 Real luminous flux (Lm) 2700 Luminous efficiency (Lm/W) 90 Beam angle (<sup>o</sup>) 36 Life time (h) 50000h L80B10 IP 20 Colour Black **Control gear included** Yes **Control gear ON-OFF** 4000 Colour temperature (K) SDCM<3 Colour consistency (SDCM) CRI 80

## Photometry