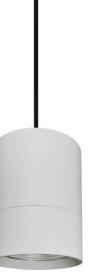

## TUBULAR

Lavov suspended luminaire from the family with a power of 30W and an optics of 36 degrees, made in Die Cast Aluminum with a real lumen output of 2700lm and an efficiency of 90lm/W.ON-OFF driver.

| Item code    | 86.5001.4431.02                    |
|--------------|------------------------------------|
| Product type | Indoor                             |
| Category     | Pendants                           |
| Family       | TUBULAR                            |
| Pictograms   | □ 220 v<br>240 v<br>850° 80 CRI C€ |
|              | On Off Det IP 50000h L80B10        |