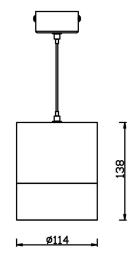

## Scheme

| Product                    |               |
|----------------------------|---------------|
| Real power (W)             | 30            |
| Real luminous flux (Lm)    | 2700          |
| Luminous efficiency (Lm/W) | 90            |
| Beam angle (º)             | 36            |
| Life time (h)              | 50000h L80B10 |
| IP                         | 20            |
| Colour                     | Silver        |
| Control gear included      | Yes           |
| Control gear               | ON-OFF        |
| Colour temperature (K)     | 4000          |
| Colour consistency (SDCM)  | SDCM<3        |
| CRI                        | 80            |