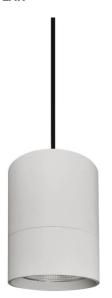

## **TUBULAR**

Lavov suspended luminaire from the family with a power of 30W and an optics of 36 degrees, made in Die Cast Aluminum with a real lumen output of 2700lm and an efficiency of 90lm/W.ON-OFF driver.