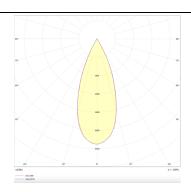

|
| Family       | TUBULAR         |
| Pictograms   | 220 V           |
|              | On              |

## Scheme



| Product                    |               |
|----------------------------|---------------|
| Real power (W)             | 30            |
| Real luminous flux (Lm)    | 2700          |
| Luminous efficiency (Lm/W) | 90            |
| Beam angle (º)             | 36            |
| Life time (h)              | 50000h L80B10 |
| IP                         | 20            |
| Colour                     | Silver        |
| Control gear included      | Yes           |
| Control gear               | ON-OFF        |
| Colour temperature (K)     | 4000          |
| Colour consistency (SDCM)  | SDCM<3        |
| CRI                        | 80            |

## Photometry