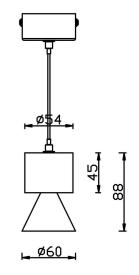

## Scheme

| Product                    |               |
|----------------------------|---------------|
| Real power (W)             | 10            |
| Real luminous flux (Lm)    | 900           |
| Luminous efficiency (Lm/W) | 90            |
| Beam angle (º)             | 24            |
| Life time (h)              | 50000h L80B10 |
| IP                         | 20            |
| Colour                     | Silver        |
| Control gear included      | Yes           |
| Control gear               | ON-OFF        |
| Colour temperature (K)     | 3000          |
| Colour consistency (SDCM)  | SDCM<3        |
| CRI                        | 80            |