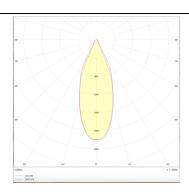

| BELL                 |
| Pictograms   | 220 V S50° CRI 80 CE |
|              | On                   |

## Scheme



| Product                    |               |
|----------------------------|---------------|
| Real power (W)             | 10            |
| Real luminous flux (Lm)    | 900           |
| Luminous efficiency (Lm/W) | 90            |
| Beam angle (º)             | 24            |
| Life time (h)              | 50000h L80B10 |
| IP                         | 20            |
| Colour                     | Silver        |
| Control gear included      | Yes           |
| Control gear               | ON-OFF        |
| Colour temperature (K)     | 3000          |
| Colour consistency (SDCM)  | SDCM<3        |
| CRI                        | 80            |

## Photometry