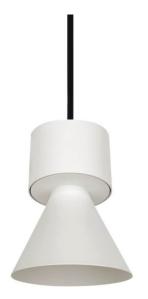

## **BELL**

Lavov suspended luminaire from the family with a power of 10W and an optics of 24 degrees, made in Die Cast Aluminum with a real lumen output of 900lm and an efficiency of 90lm/W.ON-OFF driver.