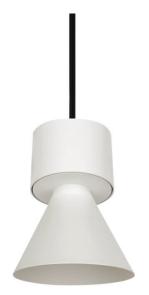

## **BELL**

Lavov suspended luminaire from the family with a power of 10W and an optics of 50 degrees, made in Die Cast Aluminum with a real lumen output of 900lm and an efficiency of 90lm/W.ON-OFF driver.