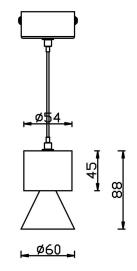

## Scheme

| Product                    |               |
|----------------------------|---------------|
| Real power (W)             | 10            |
| Real luminous flux (Lm)    | 900           |
| Luminous efficiency (Lm/W) | 90            |
| Beam angle (º)             | 50            |
| Life time (h)              | 50000h L80B10 |
| IP                         | 20            |
| Colour                     | White         |
| Control gear included      | Yes           |
| Control gear               | ON-OFF        |
| Colour temperature (K)     | 3000          |
| Colour consistency (SDCM)  | SDCM<3        |
| CRI                        | 80            |