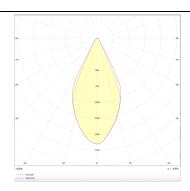

|
| Pictograms   | 220 V                         |
|              | On IP 50000h<br>Off 20 L80B10 |

## Scheme



| Product                    |               |
|----------------------------|---------------|
| Real power (W)             | 10            |
| Real luminous flux (Lm)    | 900           |
| Luminous efficiency (Lm/W) | 90            |
| Beam angle (º)             | 50            |
| Life time (h)              | 50000h L80B10 |
| IP                         | 20            |
| Colour                     | Black         |
| Control gear included      | Yes           |
| Control gear               | ON-OFF        |
| Colour temperature (K)     | 3000          |
| Colour consistency (SDCM)  | SDCM<3        |
| CRI                        | 80            |

## Photometry