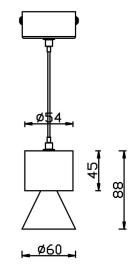

## Scheme

| Product                    |               |
|----------------------------|---------------|
| Real power (W)             | 10            |
| Real luminous flux (Lm)    | 900           |
| Luminous efficiency (Lm/W) | 90            |
| Beam angle (º)             | 50            |
| Life time (h)              | 50000h L80B10 |
| IP                         | 20            |
| Colour                     | Black         |
| Control gear included      | Yes           |
| Control gear               | ON-OFF        |
| Colour temperature (K)     | 3000          |
| Colour consistency (SDCM)  | SDCM<3        |
| CRI                        | 80            |