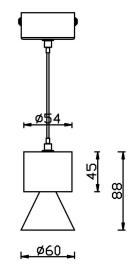

## Scheme

| Product                    |               |
|----------------------------|---------------|
| Real power (W)             | 10            |
| Real luminous flux (Lm)    | 900           |
| Luminous efficiency (Lm/W) | 90            |
| Beam angle (º)             | 10            |
| Life time (h)              | 50000h L80B10 |
| IP                         | 20            |
| Colour                     | Black         |
| Control gear included      | Yes           |
| Control gear               | ON-OFF        |
| Colour temperature (K)     | 4000          |
| Colour consistency (SDCM)  | SDCM<3        |
| CRI                        | 80            |