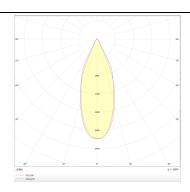

|
| Pictograms   | 220 V                         |
|              | On IP 50000h<br>Off 20 L80B10 |

## Scheme



| Product                    |               |
|----------------------------|---------------|
| Real power (W)             | 10            |
| Real luminous flux (Lm)    | 900           |
| Luminous efficiency (Lm/W) | 90            |
| Beam angle (º)             | 10            |
| Life time (h)              | 50000h L80B10 |
| IP                         | 20            |
| Colour                     | Black         |
| Control gear included      | Yes           |
| Control gear               | ON-OFF        |
| Colour temperature (K)     | 4000          |
| Colour consistency (SDCM)  | SDCM<3        |
| CRI                        | 80            |

## Photometry