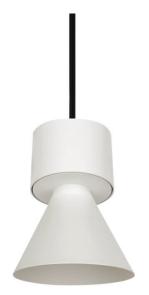

## **BELL**

Lavov suspended luminaire from the family with a power of 10W and an optics of 10 degrees, made in Die Cast Aluminum with a real lumen output of 900lm and an efficiency of 90lm/W.ON-OFF driver.