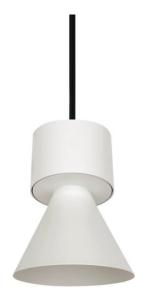

## **BELL**

Lavov suspended luminaire from the family with a power of 10W and an optics of 50 degrees, made in Die Cast Aluminum with a real lumen output of 900lm and an efficiency of 90lm/W.ON-OFF driver.