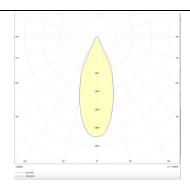

ily       | BELL                |
| Pictograms   | 220 v               |
|              | On IP 50000h L80B10 |

## Scheme



| Product                    |               |
|----------------------------|---------------|
| Real power (W)             | 10            |
| Real luminous flux (Lm)    | 900           |
| Luminous efficiency (Lm/W) | 90            |
| Beam angle (º)             | 50            |
| Life time (h)              | 50000h L80B10 |
| IP                         | 20            |
| Colour                     | White         |
| Control gear included      | Yes           |
| Control gear               | ON-OFF        |
| Colour temperature (K)     | 4000          |
| Colour consistency (SDCM)  | SDCM<3        |
| CRI                        | 80            |

## Photometry