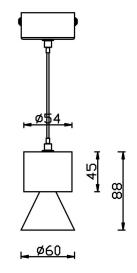

## Scheme

| Product                    |               |
|----------------------------|---------------|
| Real power (W)             | 10            |
| Real luminous flux (Lm)    | 900           |
| Luminous efficiency (Lm/W) | 90            |
| Beam angle (º)             | 50            |
| Life time (h)              | 50000h L80B10 |
| IP                         | 20            |
| Colour                     | White         |
| Control gear included      | Yes           |
| Control gear               | ON-OFF        |
| Colour temperature (K)     | 4000          |
| Colour consistency (SDCM)  | SDCM<3        |
| CRI                        | 80            |