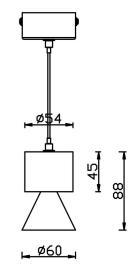

## Scheme

| Product                    |               |
|----------------------------|---------------|
| Real power (W)             | 10            |
| Real luminous flux (Lm)    | 900           |
| Luminous efficiency (Lm/W) | 90            |
| Beam angle (º)             | 50            |
| Life time (h)              | 50000h L80B10 |
| IP                         | 20            |
| Colour                     | Black         |
| Control gear included      | Yes           |
| Control gear               | ON-OFF        |
| Colour temperature (K)     | 4000          |
| Colour consistency (SDCM)  | SDCM<3        |
| CRI                        | 80            |