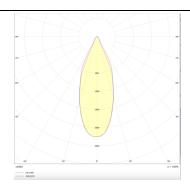

|
| Pictograms   | 220 CRI 240 V S50° CRI 80         |
|              | On    P   50000h<br>Off 20 L80B10 |

## Scheme



| Product                    |               |
|----------------------------|---------------|
| Real power (W)             | 10            |
| Real luminous flux (Lm)    | 900           |
| Luminous efficiency (Lm/W) | 90            |
| Beam angle (º)             | 50            |
| Life time (h)              | 50000h L80B10 |
| IP                         | 20            |
| Colour                     | Black         |
| Control gear included      | Yes           |
| Control gear               | ON-OFF        |
| Colour temperature (K)     | 4000          |
| Colour consistency (SDCM)  | SDCM<3        |
| CRI                        | 80            |

## Photometry