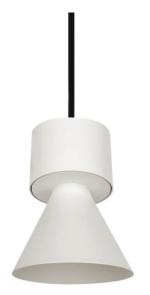

## **BELL**

Lavov suspended luminaire from the family with a power of 10W and an optics of 50 degrees, made in Die Cast Aluminum with a real lumen output of 900lm and an efficiency of 90lm/W.ON-OFF driver.