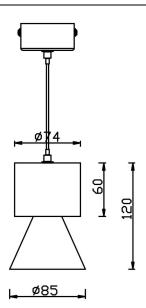

## Scheme



## 

## BELL

Lavov suspended luminaire from the family with a power of 20W and an optics of 24 degrees, made in Die Cast Aluminum with a real lumen output of 1800lm and an efficiency of 90lm/W.ON-OFF driver.

| Item code    | 86.S002.2321.03                   |
|--------------|-----------------------------------|
| Product type | Indoor                            |
| Category     | Pendants                          |
| Family       | BELL                              |
| Pictograms   | 220 v                             |
|              | On    P   50000h<br>Off 20 L80B10 |

| Product                    |               |
|----------------------------|---------------|
| Real power (W)             | 20            |
| Real luminous flux (Lm)    | 1800          |
| Luminous efficiency (Lm/W)