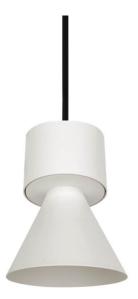

## BELL

Lavov suspended luminaire from the family with a power of 20W and an optics of 24 degrees, made in Die Cast Aluminum with a real lumen output of 1800lm and an efficiency of 90lm/W.ON-OFF driver.