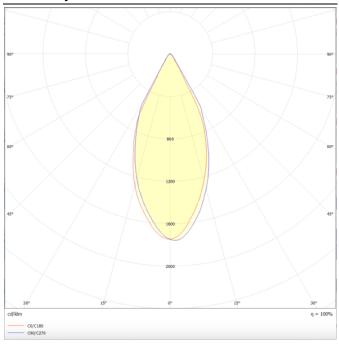

## Photometry

| Product                    |               |
|----------------------------|---------------|
| Real power (W)             | 20            |
| Real luminous flux (Lm)    | 1800          |
| Luminous efficiency (Lm/W) | 90            |
| Beam angle (º)             | 50            |
| Life time (h)              | 50000h L80B10 |
| IP                         | 20            |
| Colour                     | Silver        |
| Control gear included      | Yes           |
| Control gear               | ON-OFF        |
| Colour temperature (K)     | 3000          |
| Colour consistency (SDCM)  | SDCM<3        |
| CRI                        | 80            |