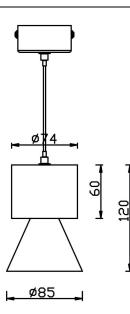

PENDANTS - BELL

Item code 86.S002.2331.03





## Scheme



## Photometry



## BELL

Lavov suspended luminaire from the family with a power of 20W and an optics of 50 degrees, made in Die Cast Aluminum with a real lumen output of 1800lm and an efficiency of 90lm/W.ON-OFF driver.

| Item code    | 86.5002.2331.03               |
|--------------|-------------------------------|
| Product type | Indoor                        |
| Category     | Pendants                      |
| Family       | BELL                          |
| Pictograms   | □ 220<br>240 V 350° CRI C€    |
|              | On IP 50000h<br>Off 20 L80B10 |

| Product                    |               |
|----------------------------|---------------|
| Real power (W)             | 20            |
| Real luminous flux (Lm)    | 1800          |
| Luminous efficiency (Lm/W) | 90