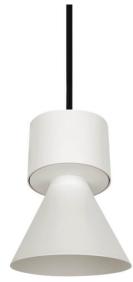

PENDANTS - BELL

Item code 86.S002.2331.03

## BELL

Lavov suspended luminaire from the family with a power of 20W and an optics of 50 degrees, made in Die Cast Aluminum with a real lumen output of 1800lm and an efficiency of 90lm/W.ON-OFF driver.