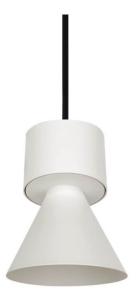

## BELL

Lavov suspended luminaire from the family with a power of 20W and an optics of 24 degrees, made in Die Cast Aluminum with a real lumen output of 1800lm and an efficiency of 90lm/W.ON-OFF driver.