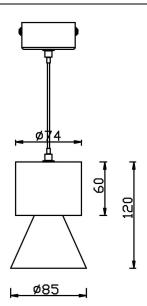

## Scheme

## BELL

Lavov suspended luminaire from the family with a power of 20W and an optics of 24 degrees, made in Die Cast Aluminum with a real lumen output of 1800lm and an efficiency of 90lm/W.ON-OFF driver.