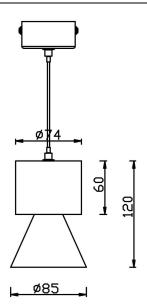

## Scheme



## Photometry 909 739 609 1500 459 2500 439

## BELL

Lavov suspended luminaire from the family with a power of 20W and an optics of 24 degrees, made in Die Cast Aluminum with a real lumen output of 1800lm and an efficiency of 90lm/W.ON-OFF driver.

| Item code    | 86.S002.2421.02            |
|--------------|----------------------------|
| Product type | Indoor                     |
| Category     | Pendants                   |
| Family       | BELL                       |
| Pictograms   | 220 V S50° CRI CE          |
|              | On IP 50000h Off 20 L80B10 |

| Product                    |               |
|----------------------------|---------------|
| Real power (W)             | 20            |
| Real luminous flux (Lm)    | 1800          |
| Luminous efficiency (Lm/W) | 90