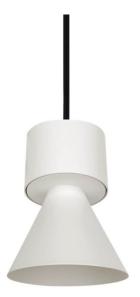

## BELL

Lavov suspended luminaire from the family with a power of 20W and an optics of 24 degrees, made in Die Cast Aluminum with a real lumen output of 1800lm and an efficiency of 90lm/W.ON-OFF driver.