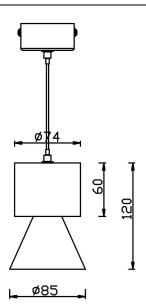

## Scheme



## Photometry



## BELL

Lavov suspended luminaire from the family with a power of 20W and an optics of 50 degrees, made in Die Cast Aluminum with a real lumen output of 1800lm and an efficiency of 90lm/W.ON-OFF driver.

| Item code    | 86.S002.2431.02               |
|--------------|-------------------------------|
| Product type | Indoor                        |
| Category     | Pendants                      |
| Family       | BELL                          |
| Pictograms   | 220 v                         |
|              | On IP 50000h<br>Off 20 L80B10 |

| +                          |               |
|----------------------------|---------------|
| Product                    |               |
| Real power (W)             | 20            |
| Real luminous flux (Lm)    | 1800