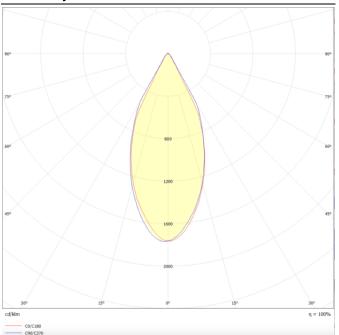

## Photometry

| +                          |               |
|----------------------------|---------------|
| Product                    |               |
| Real power (W)             | 20            |
| Real luminous flux (Lm)    | 1800          |
| Luminous efficiency (Lm/W) | 90            |
| Beam angle (º)             | 50            |
| Life time (h)              | 50000h L80B10 |
| IP                         | 20            |
| Colour                     | Black         |
| Control gear included      | Yes           |
| Control gear               | ON-OFF        |
| Colour temperature (K)     | 4000          |
| Colour consistency (SDCM)  | SDCM<3        |
| CRI                        | 80            |