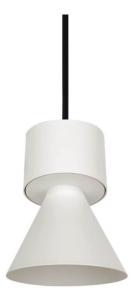

## BELL

Lavov suspended luminaire from the family with a power of 20W and an optics of 50 degrees, made in Die Cast Aluminum with a real lumen output of 1800lm and an efficiency of 90lm/W.ON-OFF driver.