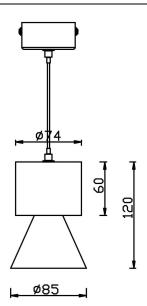

## Scheme

| Product                    |               |
|----------------------------|---------------|
| Real power (W)             | 20            |
| Real luminous flux (Lm)    | 1800          |
| Luminous efficiency (Lm/W) | 90            |
| Beam angle (º)             | 50            |
| Life time (h)              | 50000h L80B10 |
| IP                         | 20            |
| Colour                     | Silver        |
| Control gear included      | Yes           |
| Control gear               | ON-OFF        |
| Colour temperature (K)     | 4000          |
| Colour consistency (SDCM)  | SDCM<3        |
| CRI                        | 80            |