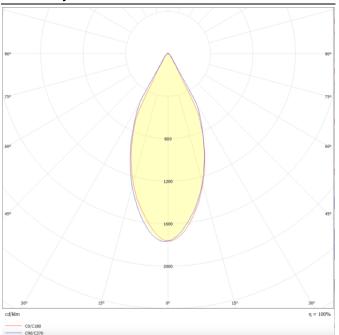

## Photometry

| Product                    |               |
|----------------------------|---------------|
| Real power (W)             | 20            |
| Real luminous flux (Lm)    | 1800          |
| Luminous efficiency (Lm/W) | 90            |
| Beam angle (º)             | 50            |
| Life time (h)              | 50000h L80B10 |
| IP                         | 20            |
| Colour                     | Silver        |
| Control gear included      | Yes           |
| Control gear               | ON-OFF        |
| Colour temperature (K)     | 4000          |
| Colour consistency (SDCM)  | SDCM<3        |
| CRI                        | 80            |