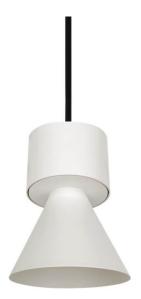

## BELL

Lavov suspended luminaire from the family with a power of 30W and an optics of 10 degrees, made in Die Cast Aluminum with a real lumen output of 2700lm and an efficiency of 90lm/W.ON-OFF driver.