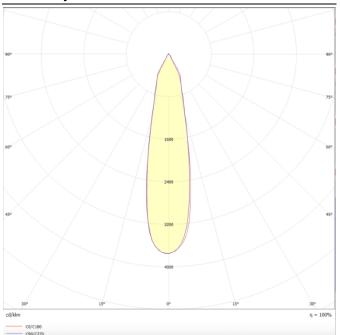

## Scheme



## Photometry



## BELL

Lavov suspended luminaire from the family with a power of 30W and an optics of 10 degrees, made in Die Cast Aluminum with a real lumen output of 2700lm and an efficiency of 90lm/W.ON-OFF driver.

| Item code    | 86.S002.3311.03 |
|--------------|-----------------|
| Product type | Indoor          |
| Category     | Pendants        |
| Family       | BELL            |
| Pictograms   | 220 v           |
|              | On IP 50000h    |

| Product                    |               |
|----------------------------|---------------|
| Real power (W)             | 30            |
| Real luminous flux (Lm)    | 2700          |
| Luminous efficiency (Lm/W) | 90            |
| Beam angle (º)             | 10            |
| Life time (h)              | 50000h L80B10 |
| IP