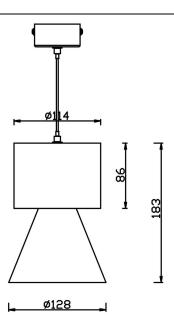

## Scheme



## Photometry



## BELL

Lavov suspended luminaire from the family with a power of 30W and an optics of 10 degrees, made in Die Cast Aluminum with a real lumen output of 2700lm and an efficiency of 90lm/W.ON-OFF driver.

| Item code    | 86.S002.3311.03 |
|--------------|-----------------|
| Product type | Indoor          |
| Category     | Pendants        |
| Family       | BELL            |
| Pictograms   | 220 v           |
|              | On IP 50000h    |

| Product                    |               |
|----------------------------|---------------|
| Real power (W)             | 30            |
| Real luminous flux (Lm)    | 2700          |
| Luminous efficiency (Lm/W) | 90            |
| Beam angle (º)             | 10            |
| Life time (h)              | 50000h L80B10 |
|