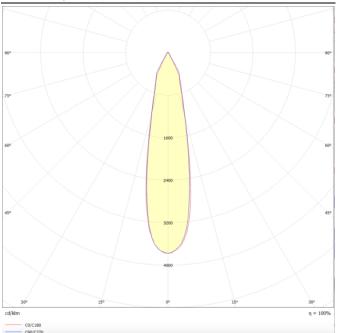

## Scheme



## Photometry



## BELL

Lavov suspended luminaire from the family with a power of 30W and an optics of 24 degrees, made in Die Cast Aluminum with a real lumen output of 2700lm and an efficiency of 90lm/W.ON-OFF driver.

| Item code    | 86.S002.3321.03 |
|--------------|-----------------|
| Product type | Indoor          |
| Category     | Pendants        |
| Family       | BELL            |
| Pictograms   | 220 v           |
|              | On IP 50000h    |

| Product                    |               |
|----------------------------|---------------|
| Real power (W)             | 30            |
| Real luminous flux (Lm)    | 2700          |
| Luminous efficiency (Lm/W) | 90            |
| Beam angle (º)             | 24            |
| Life time (h)              | 50000h L80B10 |
| IP