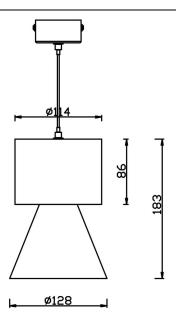

## Scheme



## Photometry



## BELL

Lavov suspended luminaire from the family with a power of 30W and an optics of 24 degrees, made in Die Cast Aluminum with a real lumen output of 2700lm and an efficiency of 90lm/W.ON-OFF driver.

| Item code    | 86.S002.3321.03 |
|--------------|-----------------|
| Product type | Indoor          |
| Category     | Pendants        |
| Family       | BELL            |
| Pictograms   | 220 v           |
|              | On IP 50000h    |

| Product                    |               |
|----------------------------|---------------|
| Real power (W)             | 30            |
| Real luminous flux (Lm)    | 2700          |
| Luminous efficiency (Lm/W) | 90            |
| Beam angle (º)             | 24            |
| Life time (h)              | 50000h L80B10 |
|