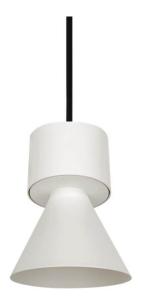

## BELL

Lavov suspended luminaire from the family with a power of 30W and an optics of 24 degrees, made in Die Cast Aluminum with a real lumen output of 2700lm and an efficiency of 90lm/W.ON-OFF driver.