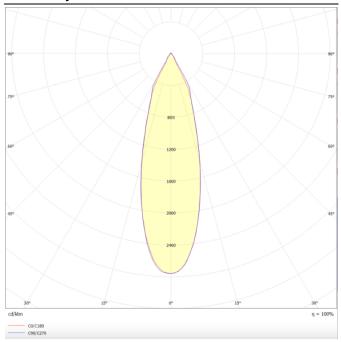

## Photometry

## BELL

Lavov suspended luminaire from the family with a power of 30W and an optics of 10 degrees, made in Die Cast Aluminum with a real lumen output of 2700lm and an efficiency of 90lm/W.ON-OFF driver.