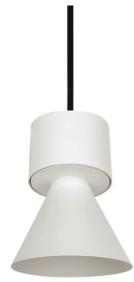

PENDANTS - BELL

Item code 86.S002.3411.01

## BELL

Lavov suspended luminaire from the family with a power of 30W and an optics of 10 degrees, made in Die Cast Aluminum with a real lumen output of 2700lm and an efficiency of 90lm/W.ON-OFF driver.