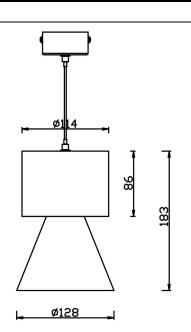

PENDANTS - BELL

Item code 86.S002.3411.01





## Scheme



## Photometry



## BELL

Lavov suspended luminaire from the family with a power of 30W and an optics of 10 degrees, made in Die Cast Aluminum with a real lumen output of 2700lm and an efficiency of 90lm/W.ON-OFF driver.

| Item code    | 86.S002.3411.01                  |
|--------------|----------------------------------|
| Product type | Indoor                           |
| Category     | Pendants                         |
| Family       | BELL                             |
| Pictograms   | □ 220<br>240 V ⇒  CRI<br>850° CE |
|              | On IP 50000h<br>Off 20 L80B10    |

| Product                    |               |
|----------------------------|---------------|
| Real power (W)             | 30            |
| Real luminous flux (Lm)    | 2700          |
| Luminous efficiency (